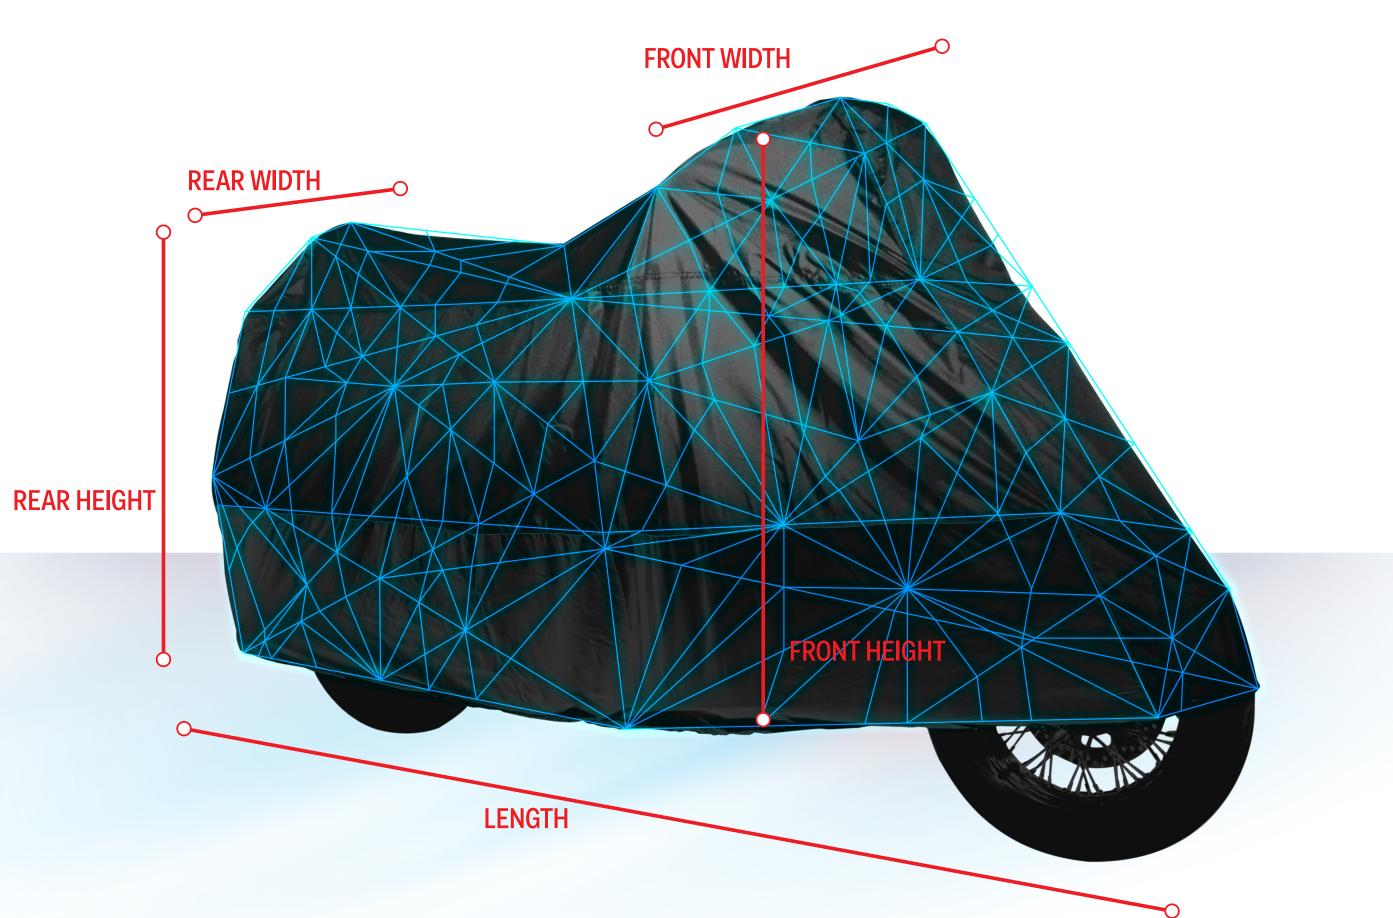

## DOVED COVER DIMENSIONS

## **INSTRUCTIONS FOR USING THIS GUIDE:**

This guide should be used as a supplement to our fitment guide (cover options are listed based on your motorcycle) at dowcopowersports.com. Measure your vehicle carefully and use the chart below to help you determine the correct size cover for your motorcycle. Please take into consideration the accessories you have. You should order the cover *larger* than the dimensions of your motorcycle. Your cover should fit so that the cover *is not* touching the ground, preferably about 3"-6" off the ground. This will allow for air to circulate under the cover to help prevent moisture build up.

Please Note: Due to the nature of our overall cover designs, the exact measurements may vary depending on exactly which points you use to measure the cover. These dimensions are a guide, not exact measurements.

## WEATHERALL PLUS

ALL MEASURMENTS IN INCHES

| ITEM SIZE                        | LENGTH | FRONT WIDTH | REAR WIDTH | FRONT HEIGHT | REAR HEIGHT |
|----------------------------------|--------|-------------|------------|--------------|-------------|
| MEDIUM                           | 92     | 30          | 21         | 39           | 32          |
| LARGE                            | 97     | 31          | 21         | 43           | 35          |
| XL                               | 100    | 41          | 26         | 45           | 38          |
| XXL                              | 104    | 46          | 27         | 55           | 40          |
| XXXL                             | 112    | 46          | 33         | 57           | 43          |
| SPORTBIKE (SP)                   | 95     | 33          | 13         | 49           | 36          |
| ADVENTURE TOURING (AT)           | 98     | 38          | 18         | 54           | 38          |
| CRUISER (CR)                     | 100    | 39          | 16         | 52           | 43          |
| SCOOTER MEDIUM                   | 73     | 29          | 26         | 45           | 26          |
| SCOOTER LARGE (tall windshields) | 80     | 34          | 26         | 56           | 38          |
| SCOOTER XL                       | 90     | 40          | 28         | 48           | 36          |
| GROM                             | 69     | 28          | 15         | 46           | 25          |