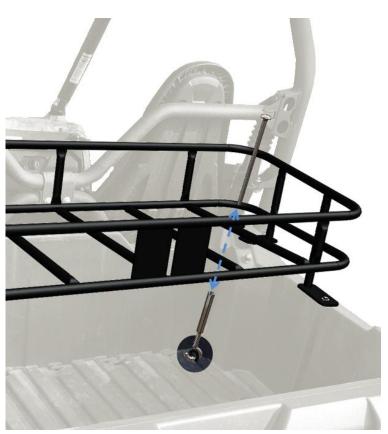

## Installation:

<u>Step 1:</u>

Install the Cargo Rack by locating the rubber feet into the slots of the bed as shown

<u>Step 2:</u>

Remove each 9in Bolt from the Turnbuckle Assemblies.

<u>Step 3:</u>

Attach the Hook from to the Bed Tie-Down and insert the 9in Bolt down through the hole in the Cargo Rack and into the Turnbuckle. Do this for both sides.