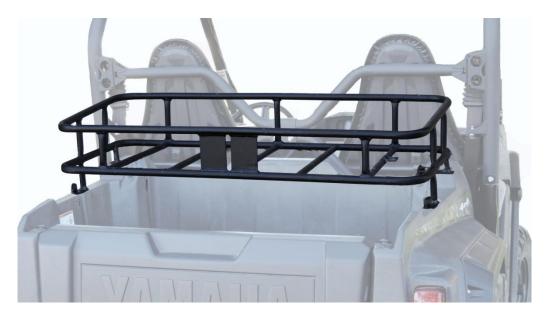

## Yamaha Wovlerine Y700 Hornet Cargo Rack Installation Kit

-The Hornet Cargo Rack Installation Kit fits all Yamaha Hornet models from 2015 on. The Kit comes with a Cargo Rack and attached mounting feet, and 2x Turnbuckle Assemblies.