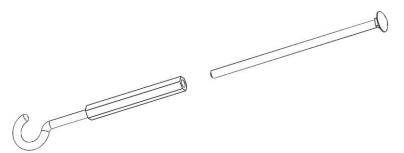

## Installation:

<u>Step 1:</u>

Install the Cargo Rack by locating the rubber feet into the slots of the bed as shown

<u>Step 2:</u>

Remove each 9in Bolt from the Turnbuckle Assemblies.

<u>Step 3:</u>

Attach the Hook from to the Bed Tie-Down and insert the 9in Bolt down through the hole in the Cargo Rack and into the Turnbuckle. Do this for both sides.

## <u>Step 4:</u>

Tighten the 9in Bolt into the Turnbuckle until it is hand tight. Once the Bolt is hand tight, use a wrench to tighten an additional half turn.