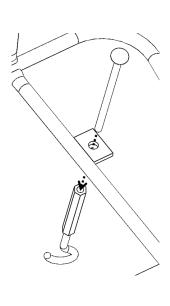

## Installation:

<u>Step 1:</u>

Install the Cargo Rack by locating the rubber feet into the slots of the bed as shown

<u>Step 2:</u>

Remove each 9in Bolt from the Turnbuckle Assemblies.

<u>Step 3:</u>

Attach the Hook from to the Bed Tie-Down and insert the 9in Bolt down through the hole in the Cargo Rack and into the Turnbuckle. Do this for both sides.