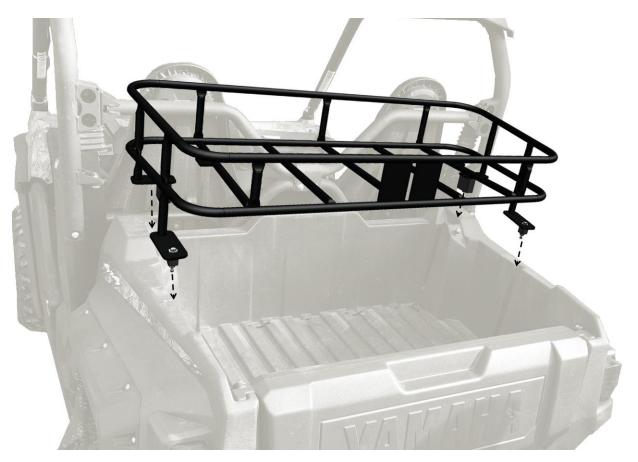

## Installation:

<u>Step 1:</u>

Install the Cargo Rack by locating the rubber feet into the slots of the bed as shown

<u>Step 2:</u>

Remove each 9in Bolt from the Turnbuckle Assemblies.

<u>Step 3:</u>

Attach the Hook from to the Bed Tie-Down and insert the 9in Bolt down through the hole in the Cargo Rack and into the Turnbuckle. Do this for both sides.