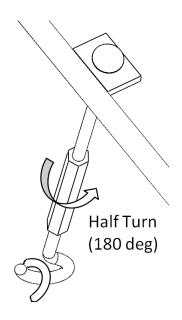

## <u>Step 4:</u>

Tighten the 9in Bolt into the Turnbuckle until it is hand tight. Once the Bolt is hand tight, use a wrench to tighten an additional half turn.