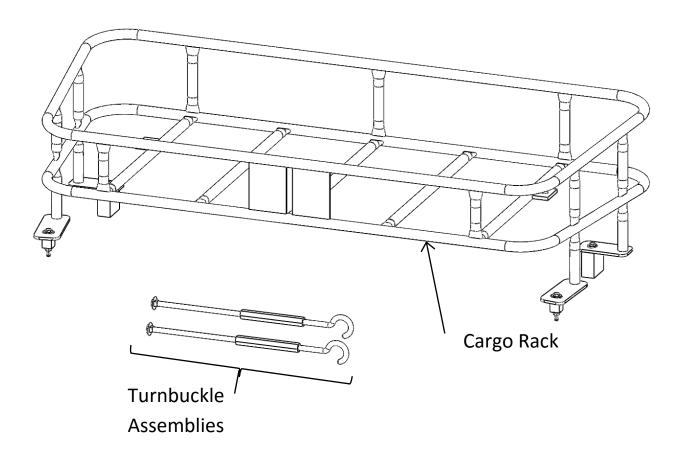

## Yamaha Wovlerine Y700 Hornet Cargo Rack Installation Kit

-The Hornet Cargo Rack Installation Kit fits all Yamaha Hornet models from 2015 on. The Kit comes with a Cargo Rack and attached mounting feet, and 2x Turnbuckle Assemblies.

## Installation:

<u>Step 1:</u>

Install the Cargo Rack by locating the rubber feet into the slots of the bed as shown

<u>Step 2:</u>

Remove each 9in Bolt from the Turnbuckle Assemblies.

<u>Step 3:</u>

Attach the Hook from to the Bed Tie-Down and insert the 9in Bolt down through the hole in the Cargo Rack and into the Turnbuckle. Do this for both sides.