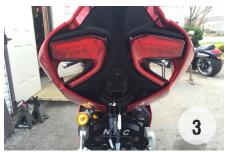

## DUCATI 1299 PANIGALE FENDER ELIMINATOR KIT

- 1. Remove four 4mm allen bolts (picture 1/2)
- 2. Lower fender, exposing stock connectors (picture 3)
- 3. Unplug stock connectors and remove stock fender
- 4. With new tail plate, plug into stock connectors (picture 4)
- 5. Slide torx bolt up through plate, and lightly tighten nut (picture 5)
- 6. Remove double sided tape, and fit plate onto under tail
- 7. Tighten nut down onto torx bolt