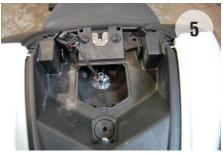

## DUCATI 1299 PANIGALE FENDER ELIMINATOR KIT

- 1. Remove four 4mm allen bolts (picture 1/2)
- 2. Lower fender, exposing stock connectors (picture 3)
- 3. Unplug stock connectors and remove stock fender
- 4. With new tail plate, plug into stock connectors (picture 4)
- 5. Slide torx bolt up through plate, and lightly tighten nut (picture 5)
- 6. Remove double sided tape, and fit plate onto under tail
- 7. Tighten nut down onto torx bolt