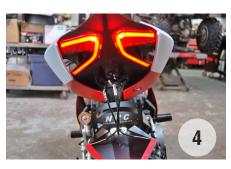

## DUCATI 1299 PANIGALE FENDER ELIMINATOR KIT

- 1. Remove four 4mm allen bolts (picture 1/2)
- 2. Lower fender, exposing stock connectors (picture 3)
- 3. Unplug stock connectors and remove stock fender
- 4. With new tail plate, plug into stock connectors (picture 4)
- 5. Slide torx bolt up through plate, and lightly tighten nut (picture 5)
- 6. Remove double sided tape, and fit plate onto under tail
- 7. Tighten nut down onto torx bolt