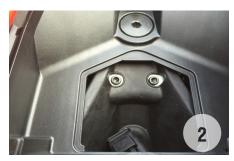

## DUCATI 1299 PANIGALE FENDER ELIMINATOR KIT

- 1. Remove four 4mm allen bolts (picture 1/2)
- 2. Lower fender, exposing stock connectors (picture 3)
- 3. Unplug stock connectors and remove stock fender
- 4. With new tail plate, plug into stock connectors (picture 4)
- 5. Slide torx bolt up through plate, and lightly tighten nut (picture 5)
- 6. Remove double sided tape, and fit plate onto under tail
- 7. Tighten nut down onto torx bolt