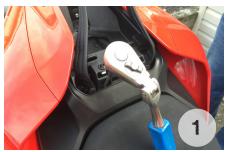

## DUCATI 1299 PANIGALE FENDER ELIMINATOR KIT

- 1. Remove four 4mm allen bolts (picture 1/2)
- 2. Lower fender, exposing stock connectors (picture 3)
- 3. Unplug stock connectors and remove stock fender
- 4. With new tail plate, plug into stock connectors (picture 4)
- 5. Slide torx bolt up through plate, and lightly tighten nut (picture 5)
- 6. Remove double sided tape, and fit plate onto under tail
- 7. Tighten nut down onto torx bolt