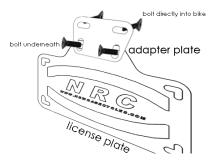

## License Plate Bracket Install

If eliminating passenger pegs:

 Use the two included flathead 6mm bolts to bolt adapter plate to the license plate. Then use the other 2 included bolts to bolt the license plate assembly onto the bike (picture 6 + drawing)

If keeping passenger pegs:

2. Use the two included flathead 6mm bolts to bolt adapter plate into the license plate. Then, screw the two stock bolts through the passenger peg bracket, then license plate adapter, into the bike