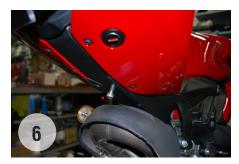

## License Plate Bracket Install

If eliminating passenger pegs:

 Use the two included flathead 6mm bolts to bolt adapter plate to the license plate. Then use the other 2 included bolts to bolt the license plate assembly onto the bike (picture 6 + drawing)